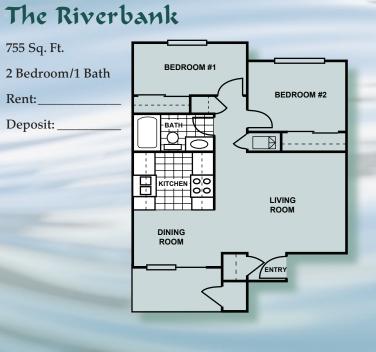

## **Exterior Amenities:**

- Controlled Access Community
- Children's Playground
- Clubhouse with Resident Computer Access
- Monitored Surveillance Cameras

Rent:

Site Plans and Floor Plans are not to scale. Square footages are approximate. Features may change without notice.