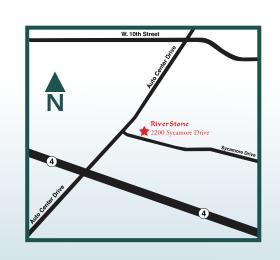

> Antioch, California. . . is the gateway to the Delta, located near the San Joaquin River.

2200 Sycamore Drive Antioch, CA 94509 925-754-4488 Fax: 925-754-5496

riverstone@usapropfund.com www.usapropfund.com