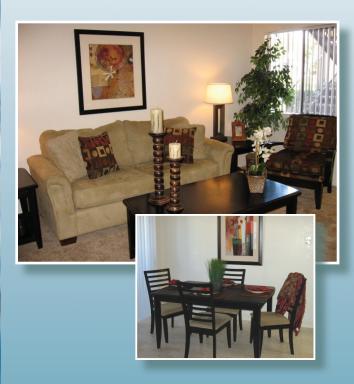

## Interior Amenities:

- Private Balcony or Patio with Sliding Glass Door
- Personal Exterior Storage in Select Units
- Large Closets Throughout Apartment
- Cable-Ready
- Remodeled Kitchens & Spacious Dining Areas
- Frost-free Refrigerator
- Electric Stove
- Dishwasher
- Central Air & Heating System
- Covered Parking
- Sparkling Pool & Spa
- Washer / Dryer in Select Units
- Centrally Located On-Site Laundry Facility