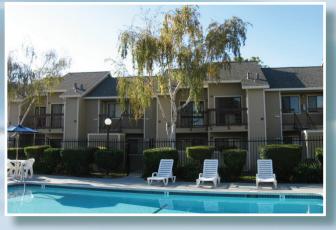

## Interior Amenities:

- Private Balcony or Patio with Sliding Glass Door
- Personal Exterior Storage in Select Units
- Large Closets Throughout Apartment
- Cable-Ready
- Remodeled Kitchens & Spacious Dining Areas
- Frost-free Refrigerator
- Electric Stove
- Dishwasher
- Central Air & Heating System
- Covered Parking
- Sparkling Pool & Spa
- Washer / Dryer in Select Units
- Centrally Located On-Site Laundry Facility

## **Exterior Amenities:**

- Controlled Access Community
- Children's Playground
- Clubhouse with Resident Computer Access
- Monitored Surveillance Cameras

Rent:

Site Plans and Floor Plans are not to scale. Square footages are approximate. Features may change without notice.