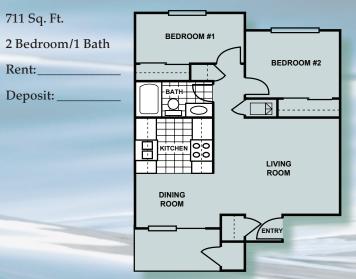

## Interior Amenities:

- Private Balcony or Patio with Sliding Glass Door
- Personal Exterior Storage in Select Units
- Large Closets Throughout Apartment
- Cable-Ready
- Remodeled Kitchens & Spacious Dining Areas
- Frost-free Refrigerator
- Electric Stove
- Dishwasher
- Central Air & Heating System
- Covered Parking
- Sparkling Pool & Spa
- Washer / Dryer in Select Units
- Centrally Located On-Site Laundry Facility

## **Exterior Amenities:**

- Controlled Access Community
- Children's Playground
- Clubhouse with Resident Computer Access
- Monitored Surveillance Cameras

Rent:

Site Plans and Floor Plans are not to scale. Square footages are approximate. Features may change without notice.