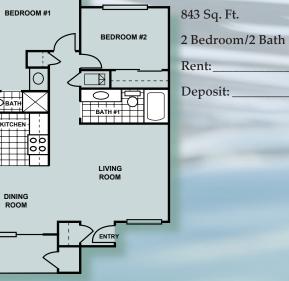

## **Exterior Amenities:**

- Controlled Access Community
- Children's Playground
- Clubhouse with Resident Computer Access
- Monitored Surveillance Cameras

Rent:

Site Plans and Floor Plans are not to scale. Square footages are approximate. Features may change without notice.