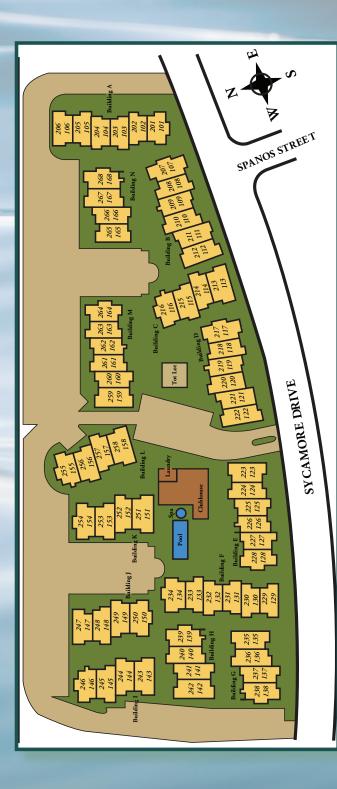

## **RiverStone**

in Antioch. . . near the Antioch Marina.

Just imagine. . . lush green grass, blue skies, conveniently located off of Highway 4. Just minutes away from shopping, dining, entertainment and Community Parks.

> Antioch, California. . . is the gateway to the Delta, located near the San Joaquin River.

2200 Sycamore Drive Antioch, CA 94509 925-754-4488 Fax: 925-754-5496

riverstone@usapropfund.com www.usapropfund.com