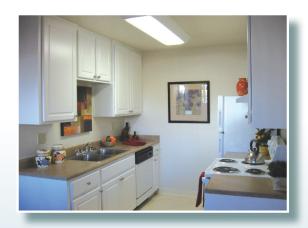

## Interior Amenities:

- Private Balcony or Patio with Sliding Glass Door
- Personal Exterior Storage in Select Units
- Large Closets Throughout Apartment
- Cable-Ready
- Remodeled Kitchens & Spacious Dining Areas
- Frost-free Refrigerator
- Electric Stove
- Dishwasher
- Central Air & Heating System
- Covered Parking
- Sparkling Pool & Spa
- Washer / Dryer in Select Units
- Centrally Located On-Site Laundry Facility